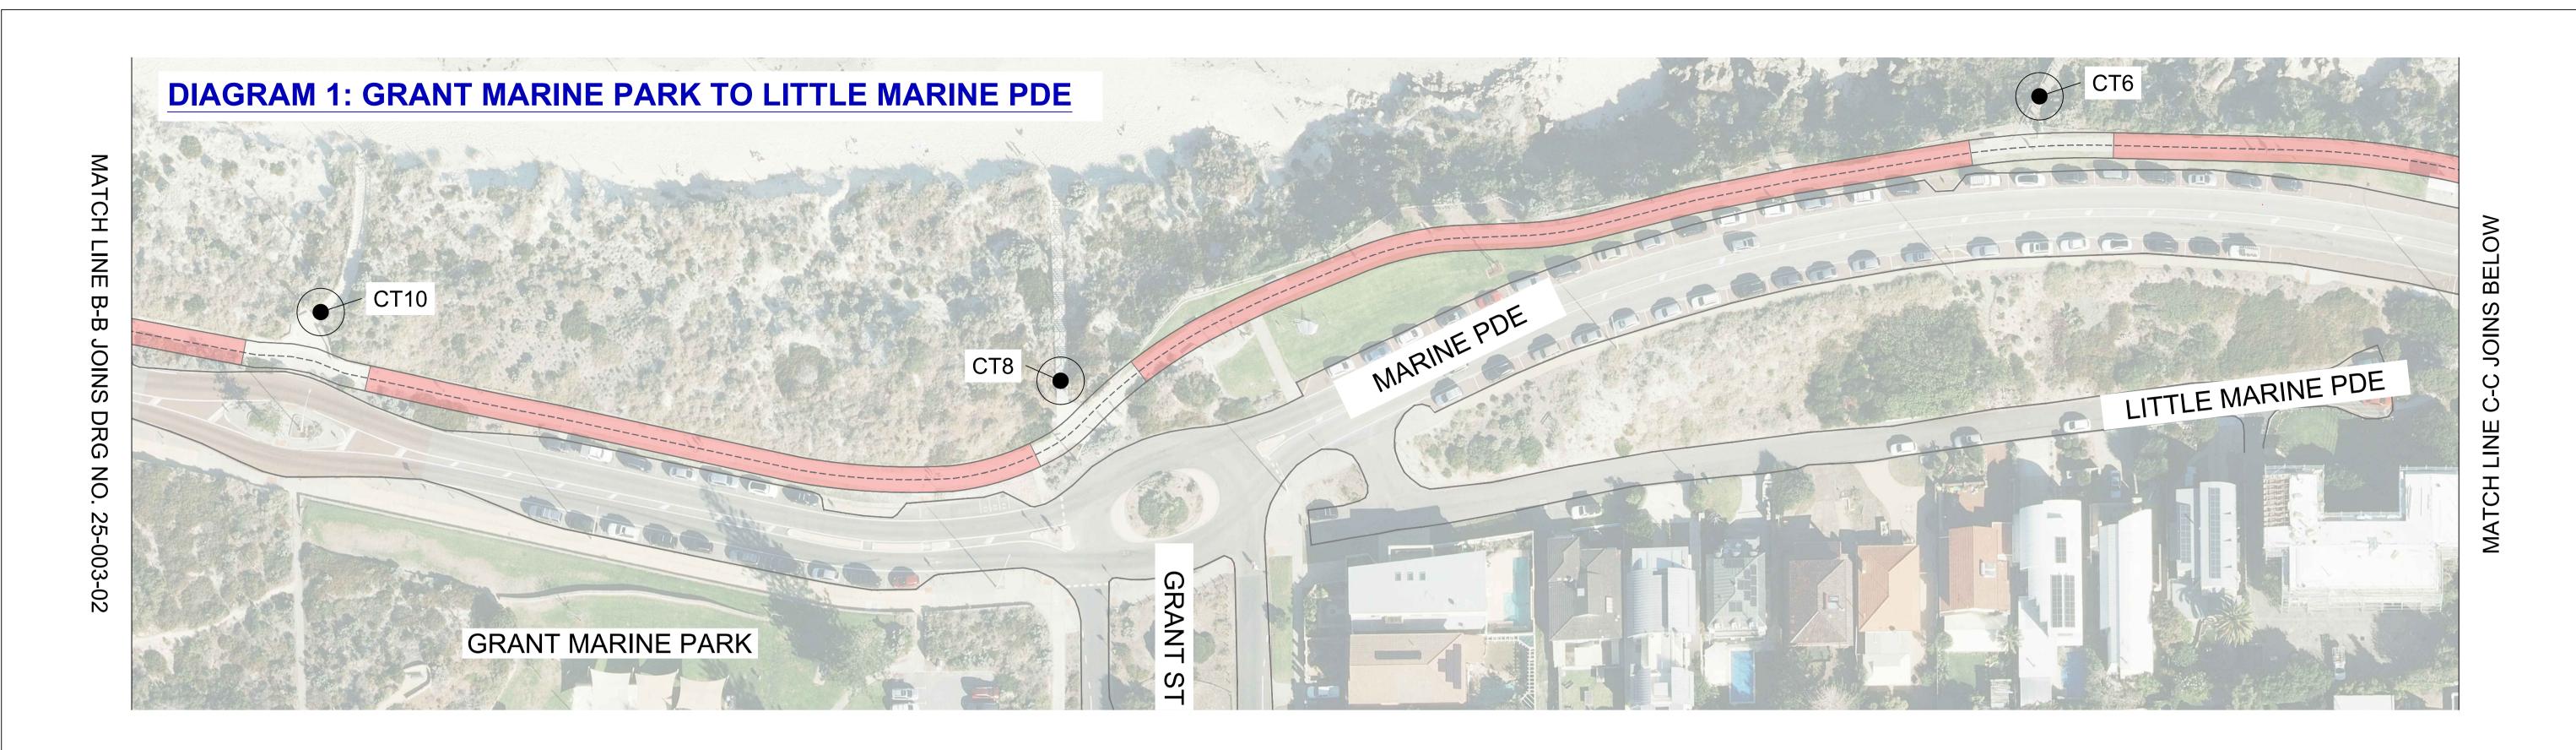

## STAGE 2 - SECTION B: GRANT MARINE PARK TO NORTH STREET

DRAWING NUMBER:

 REV
 DESCRIPTION
 DESIGNED
 APPROVED
 DATE

 0 ISSUED FOR INFORMATION
 R.I
 - 03/12/24

 1 ISSUED FOR INFORMATION
 T.M
 R.I
 07/01/25