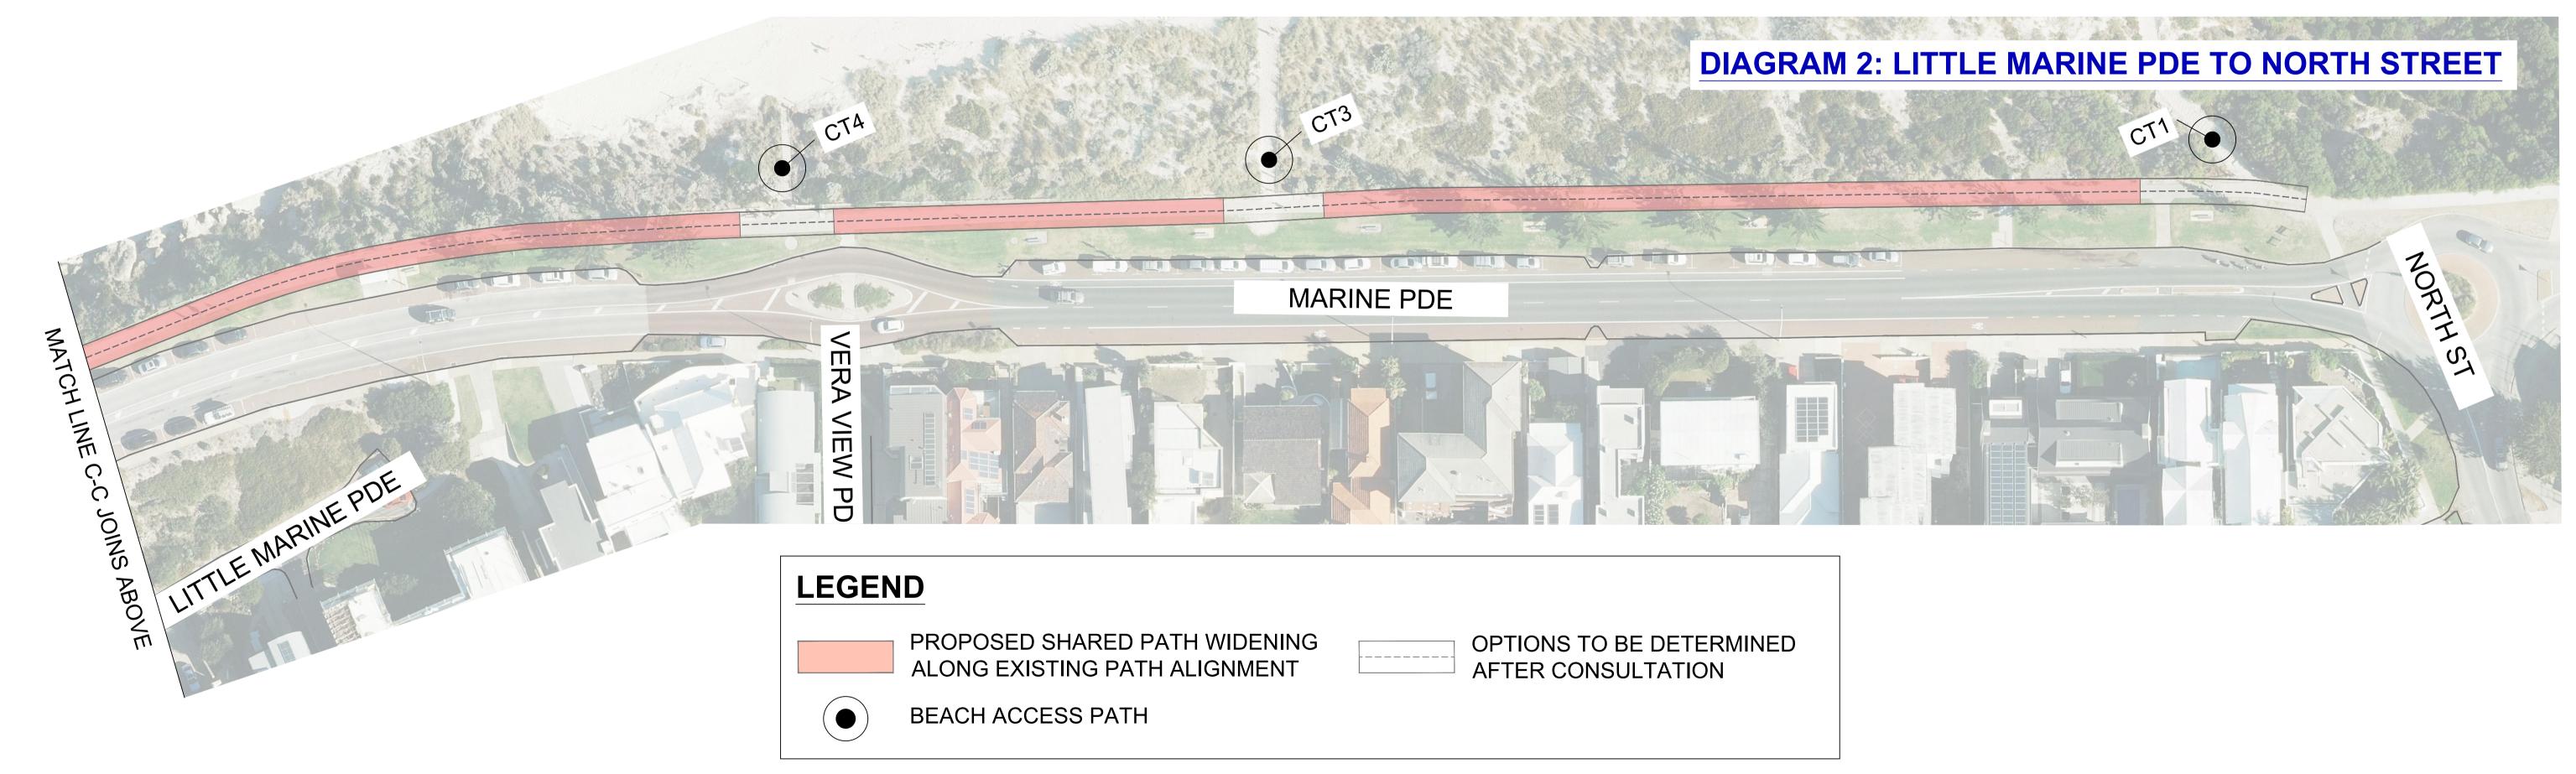

## STAGE 2 - SECTION B: GRANT MARINE PARK TO NORTH STREET

DRAWING NUMBER:

 REV
 DESCRIPTION
 DESIGNED
 APPROVED
 DATE

 0 ISSUED FOR INFORMATION
 R.I
 - 03/12/24

 1 ISSUED FOR INFORMATION
 T.M
 R.I
 07/01/25