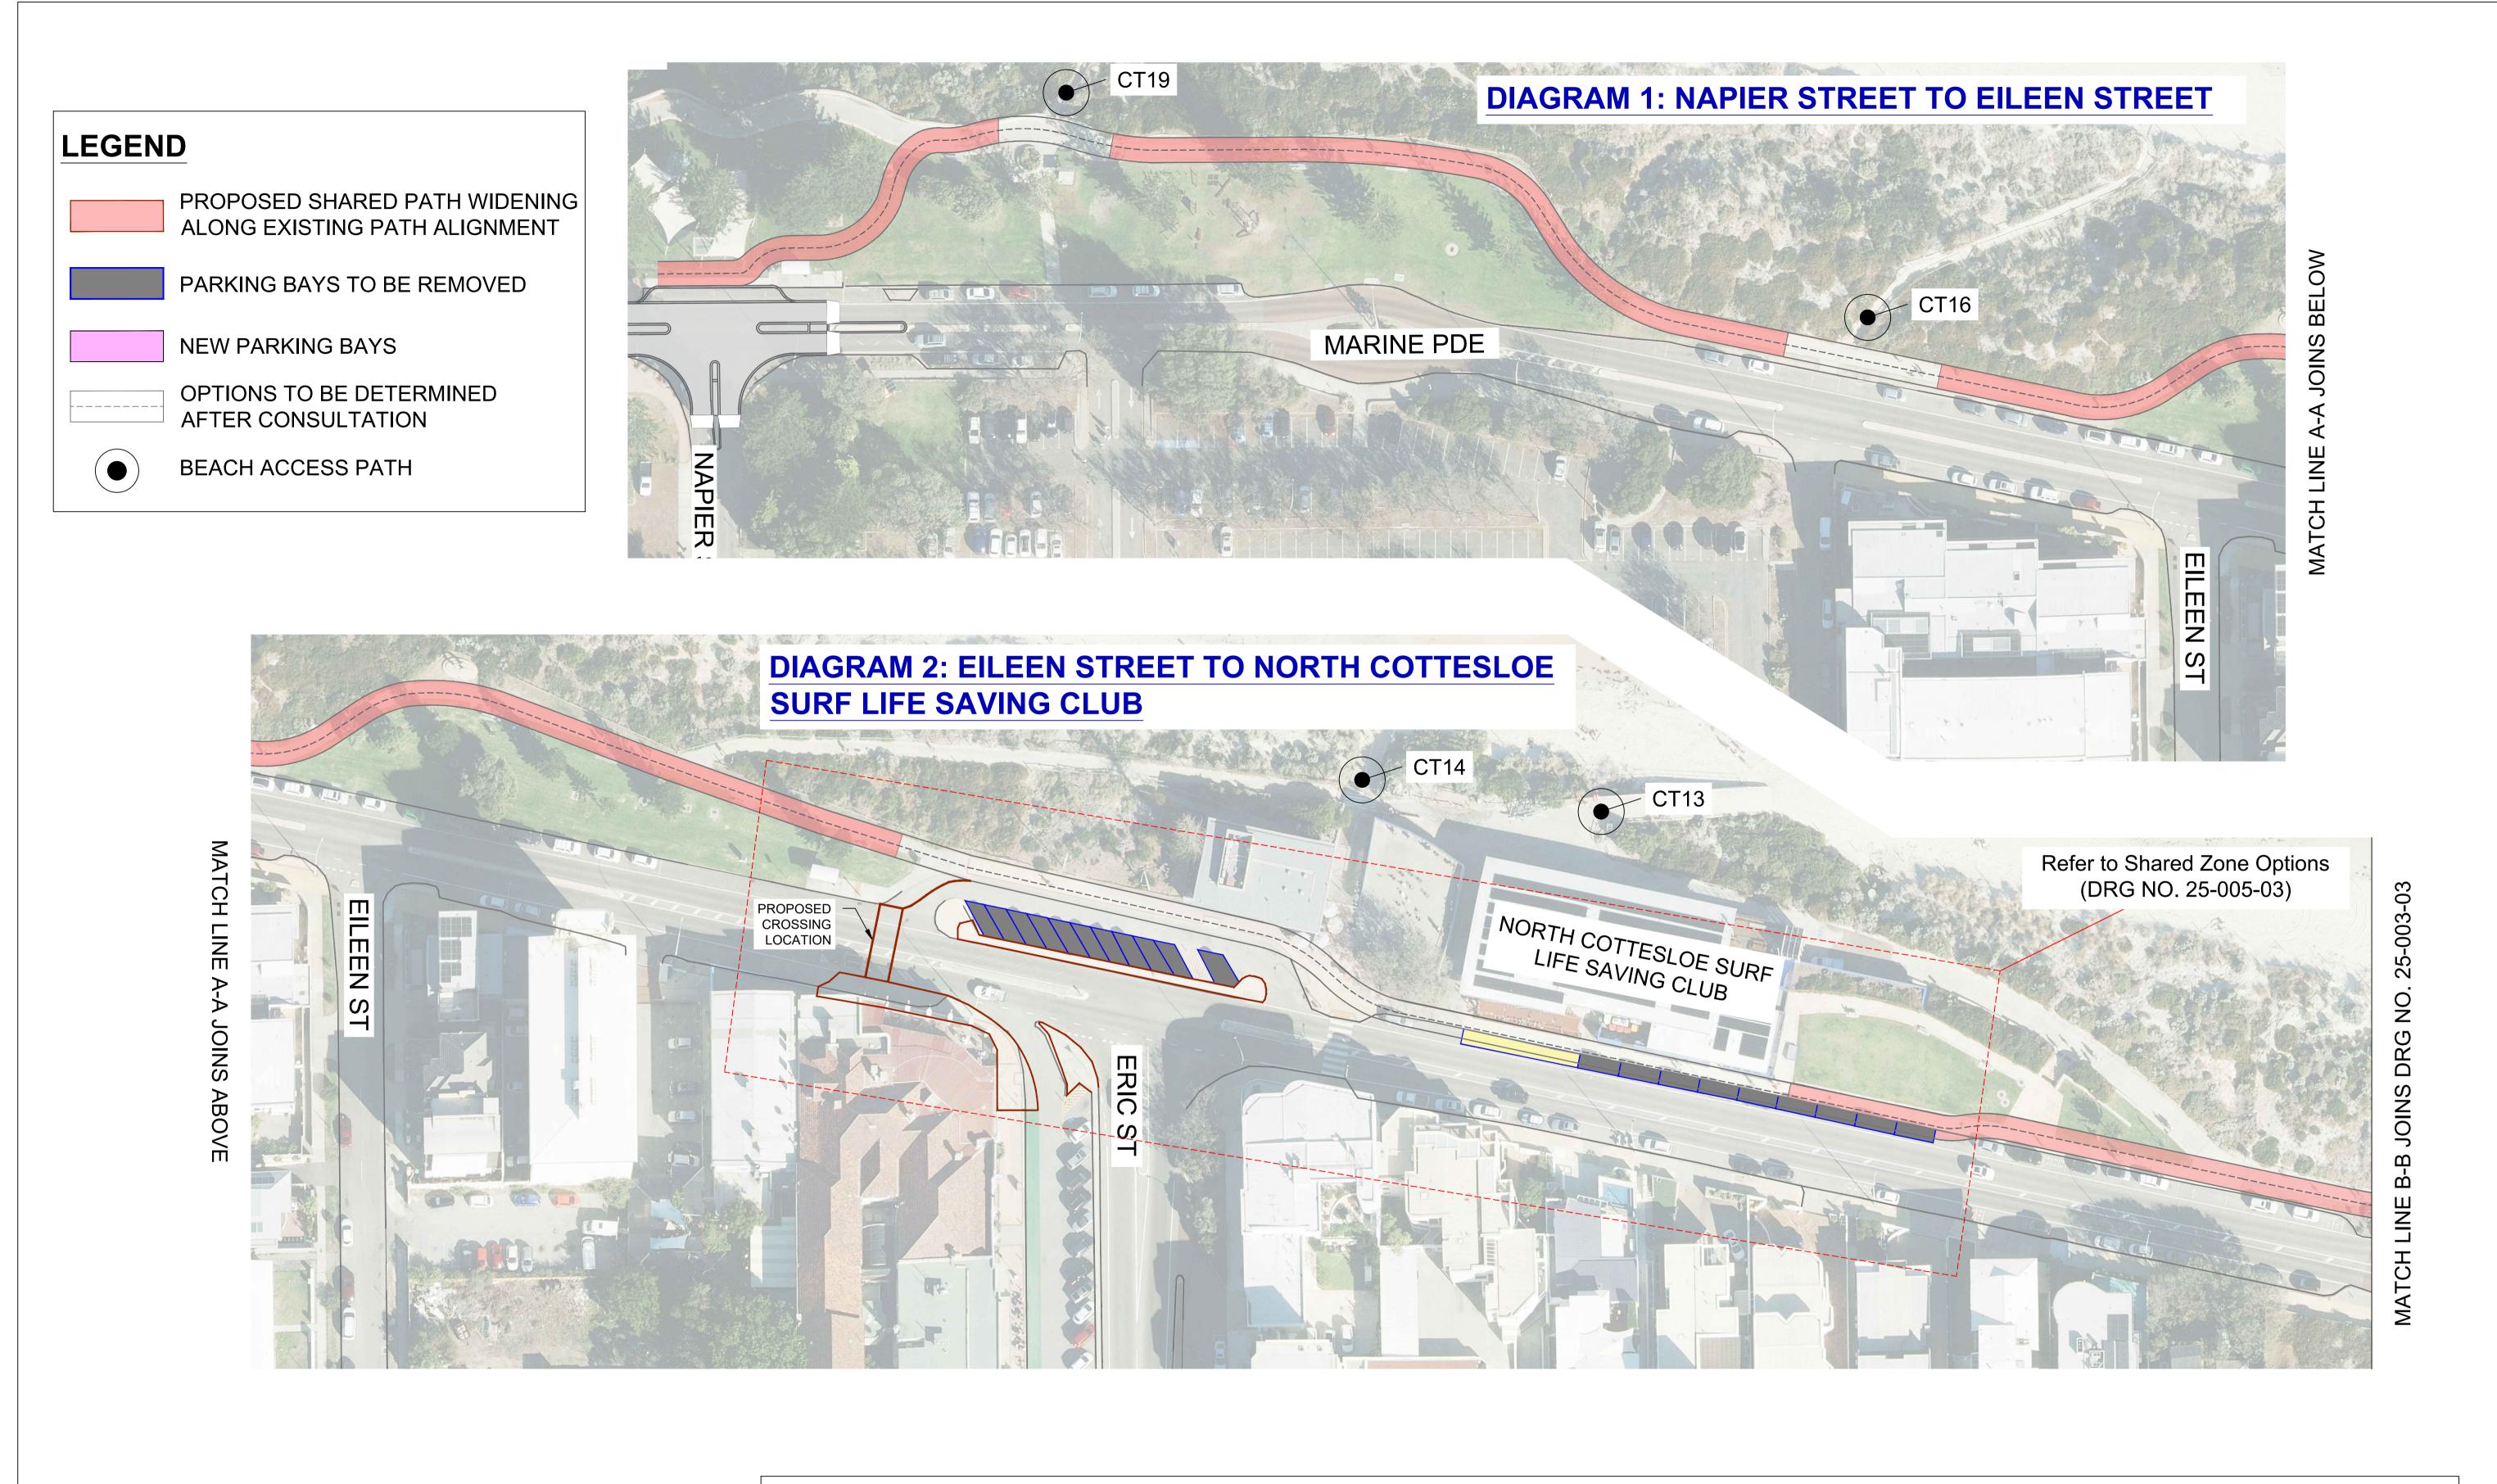

## STAGE 2 - SECTION A: NAPIER STREET TO NORTH COTTESLOE SURF LIFE SAVING CLUB AFTER ERIC STREET

DESCRIPTION 03/12/24 O ISSUED FOR INFORMATION R.I 07/01/25 T.M ISSUED FOR INFORMATION 03/06/25 ISSUED FOR IPUBLIC CONSULTATION