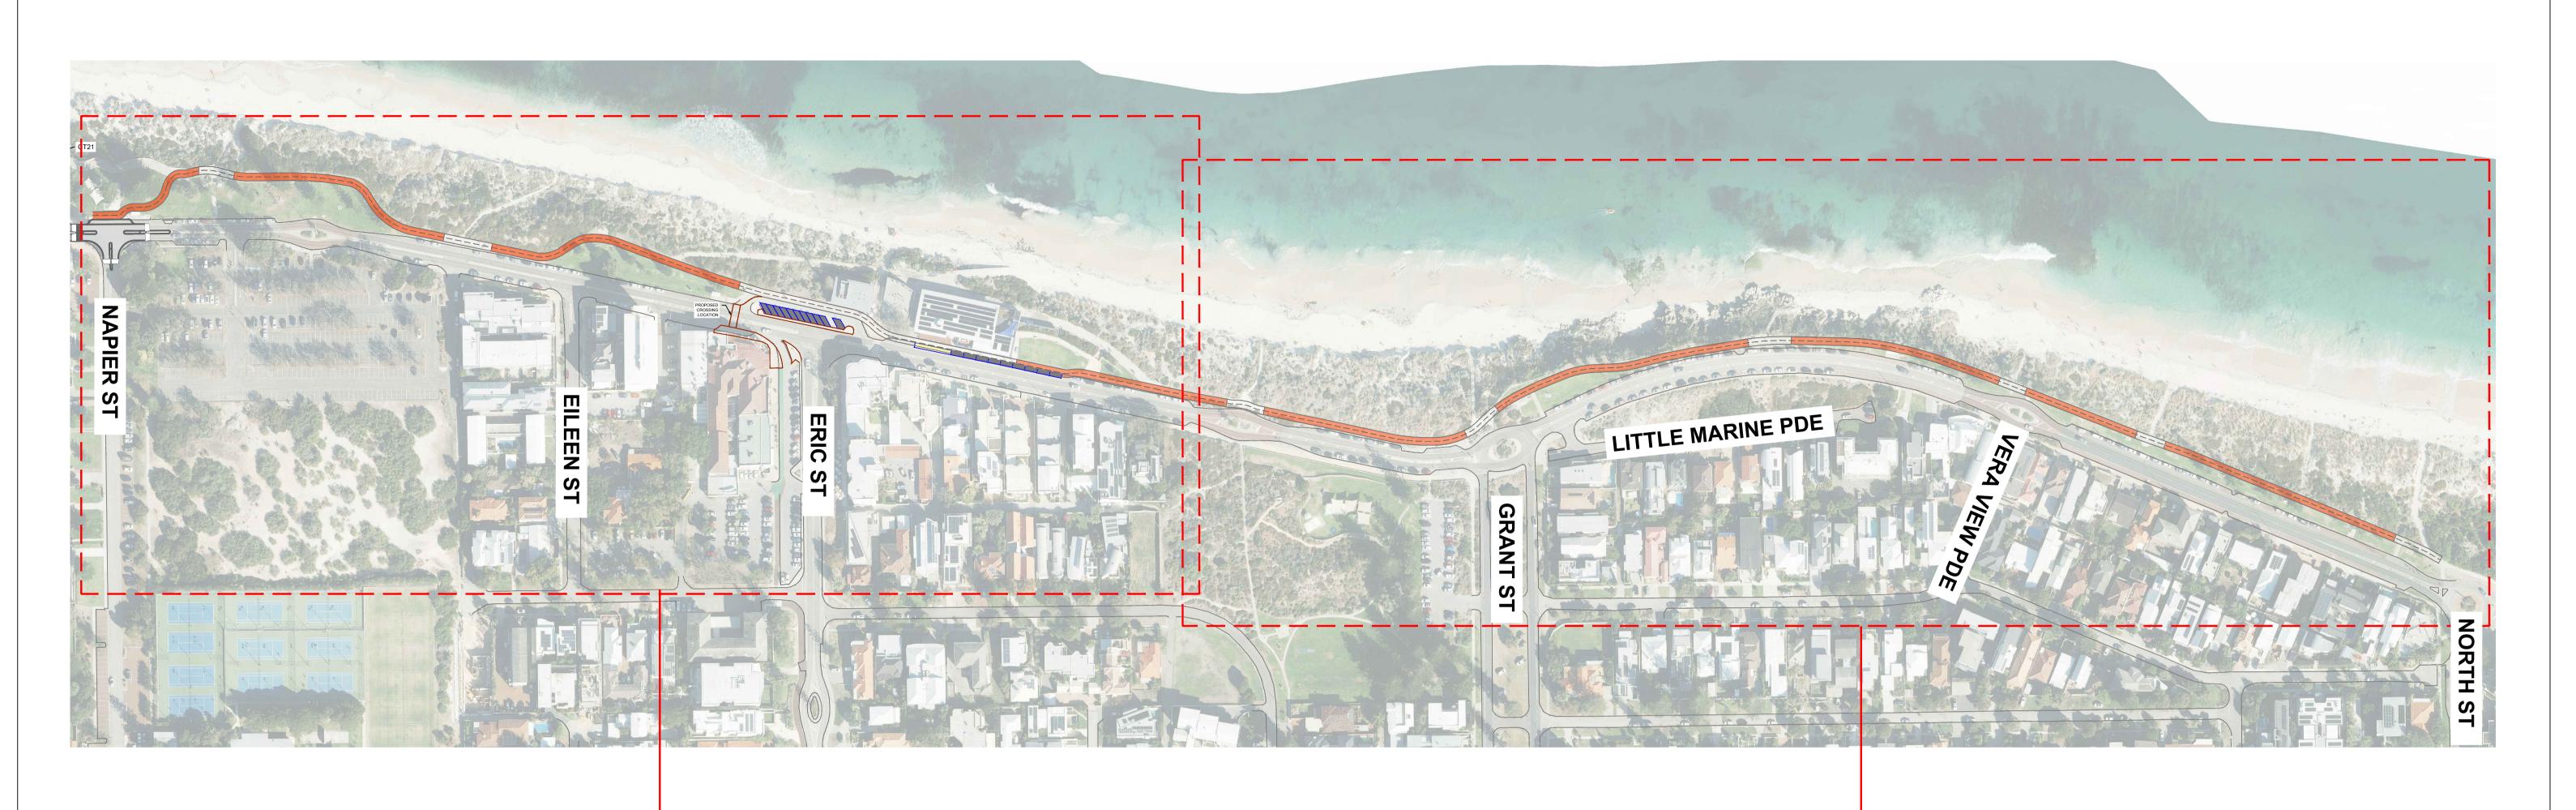

STAGE 2 - SECTION A
NAPIER STREET TO NORTH COTTESLOE
SURF LIFE SAVING CLUB (PAGE 02)

STAGE 2 - SECTION B
NORTH COTTESLOE SURF LIFE SAVING CLUB
TO NORTH STREET (PAGE 03)

THIS DRAWING REMAINS THE PROPERTY OF THE TOWN OF COTTESLOE AND MUST NOT BE COPIED, RETAINED OR USED WITHOUT THE AUTHORITY OF THE DIRECTOR ENGINEERING SERVICES